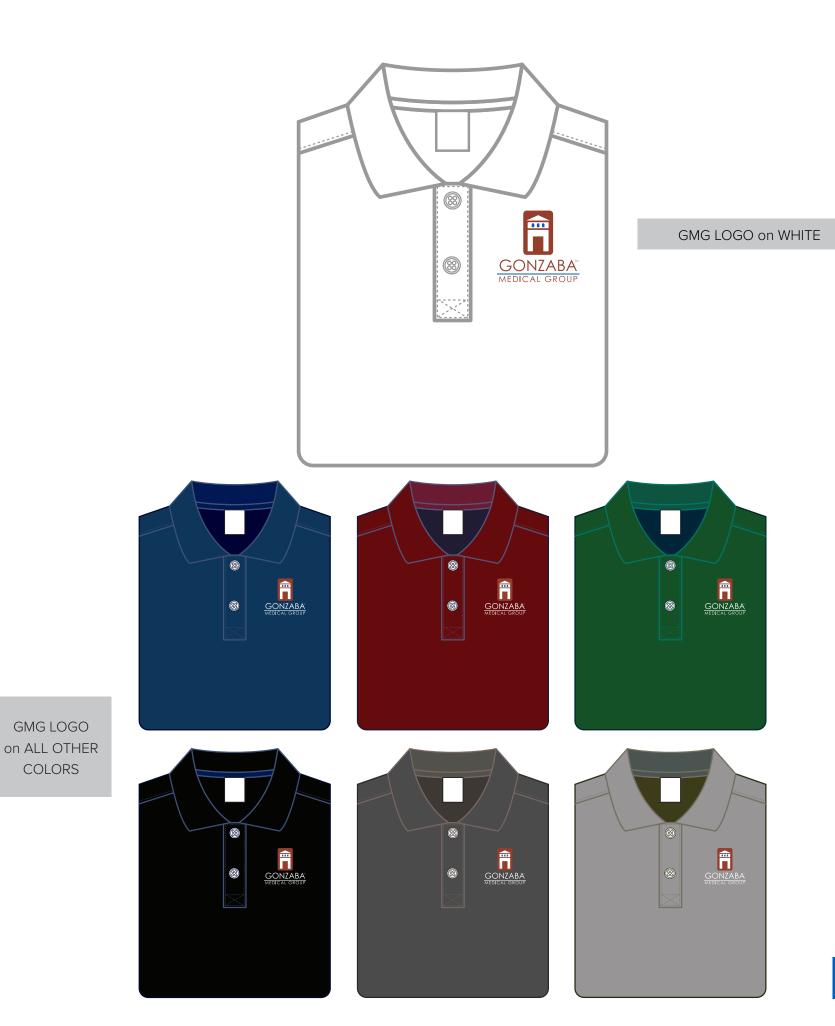

## **Corporate Wear (Polos/Embroidery)**

Gonzaba Medical Group (GMG) corporate wear (Polos).

Corporate Identity is key and critical for the GMG Brand. Consistency in the brand will assist in upholding our GMG integrity.

**NOTE:** In order to achieve the highest contrast, on WHITE POLOS the GMG LOGO the Blue (300 PMS) and Rust (7600 PMS) must be used. On ALL other polo/shirt colors the RUST/ BLUE HOUSE ICON with the WHITE text logo must be used (See Illustration).

Horizontal or Stacked logo excluding the tagline must be used for our corporate wear (polos).

PREFERRED VENDOR: Cantu's Screen Printing & Embroidery 2712 Pleasanton Rd, San Antonio, TX 78221

Patty Cantu patty.cantusspe@gmail.com